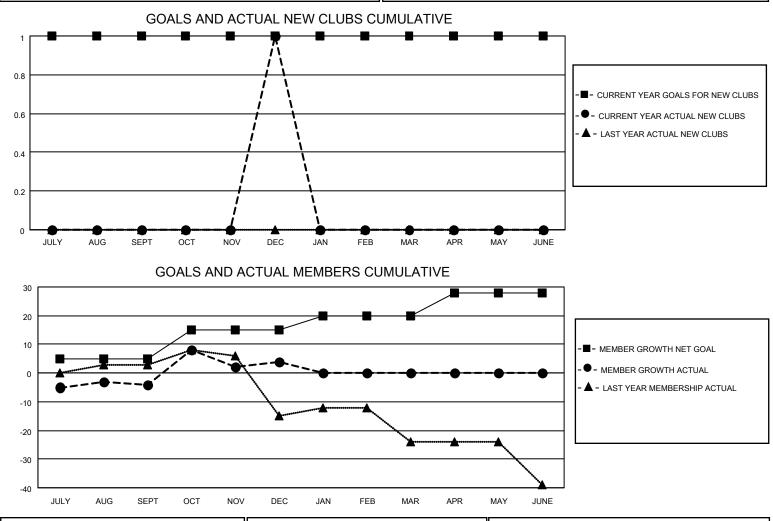

## LOCATION PENNSYLVANIA

District 14 M

Results as of: 12/31/2020

| Clubs                 |               |           |               | Members               |                         |                         |                                                    |  |  |
|-----------------------|---------------|-----------|---------------|-----------------------|-------------------------|-------------------------|----------------------------------------------------|--|--|
| RESULTS FOR 2020-2021 |               |           |               | RESULTS FOR 2020-2021 |                         |                         |                                                    |  |  |
| QUARTER               | NEW CLUB GOAL | NEW CLUBS | DROPPED CLUBS | QUARTER MEN           | MBER GROWTH NET<br>GOAL | MEMBER GROWTH<br>ACTUAL | DROPPED<br>MEMBERS ACTUAL<br>(including transfers) |  |  |
| JULY/AUG/SEPT         | 1             | 0         | 0             | JULY/AUG/SEPT         | 5                       | 13                      | 17                                                 |  |  |
| OCT/NOV/DEC           | 0             | 1         | 0             | OCT/NOV/DEC           | 10                      | 43                      | 35                                                 |  |  |
| JAN/FEB/MAR           | 0             | 0         | 0             | JAN/FEB/MAR           | 5                       | 0                       | 0                                                  |  |  |
| APR/MAY/JUNE          | 0             | 0         | 0             | APR/MAY/JUNE          | 8                       | 0                       | 0                                                  |  |  |